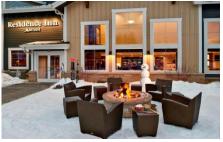

## Stay in beautiful Residence Inn by Marriott \$ 1,349.00 p.p. Double

## **INCLUDES:**

- Round trip ground transportation between DENVER and Breckenridge via private coach. (lower rates if we can get air into Eagle/Vail)
- 7 nights accommodations at the Residence Inn by Marriott in Breckenridge
- Every suite is equipped w/full kitchen w/table, refrigerator, stove, microwave, dishwasher & utensils
- Complimentary Hot Breakfast daily
- Complimentary WIFI in all rooms and public areas
- Complimentary area shuttle & Ski Storage
- All Local taxes
- 1 free for 25.