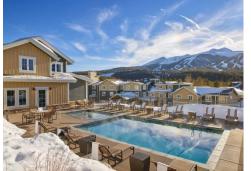

## Stay in beautiful Residence Inn by Marriott \$ 1,349.00 p.p. Double

## **INCLUDES:**

- Round trip ground transportation between DENVER and Breckenridge via private coach. (lower rates if we can get air into Eagle/Vail)
- 7 nights accommodations at the Residence Inn by Marriott in Breckenridge
- Every suite is equipped w/full kitchen w/table, refrigerator, stove, microwave, dishwasher & utensils
- Complimentary Hot Breakfast daily
- Complimentary WIFI in all rooms and public areas
- Complimentary area shuttle & Ski Storage
- All Local taxes
- 1 free for 25.