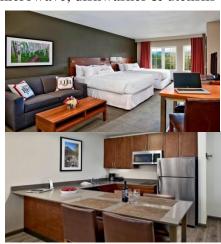

## Stay in beautiful Residence Inn by Marriott \$ 1,349.00 p.p. Double

## **INCLUDES:**

- Round trip ground transportation between DENVER and Breckenridge via private coach. (lower rates if we can get air into Eagle/Vail)
- 7 nights accommodations at the Residence Inn by Marriott in Breckenridge
- Every suite is equipped w/full kitchen w/table, refrigerator, stove, microwave, dishwasher & utensils
- Complimentary Hot Breakfast daily
- Complimentary WIFI in all rooms and public areas
- Complimentary area shuttle & Ski Storage
- All Local taxes
- 1 free for 25.