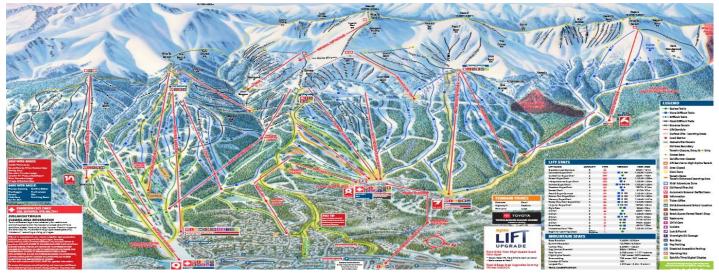

## HOLIDAZE SKI TOURS.

## Presents: BRECKENRIDGE, CO



## Stay in beautiful Residence Inn by Marriott \$ 1,349.00 p.p. Double

## **INCLUDES:**

- Round trip ground transportation between DENVER and Breckenridge via private coach. (lower rates if we can get air into Eagle/Vail)
- 7 nights accommodations at the Residence Inn by Marriott in Breckenridge
- Every suite is equipped w/full kitchen w/table, refrigerator, stove, microwave, dishwasher & utensils
- Complimentary Hot Breakfast daily
- Complimentary WIFI in all rooms and public areas
- Complimentary area shuttle & Ski Storage
- All Local taxes
- 1 free for 25.







CONTACT:HOLIDAZESKI TOURS810 BELMAR PLAZA, BELMAR NJEmail:sales@holidaze.comToll Free:1-800-526-2827Fax:1-732-681-3578

Notes on Rates:

\* All rates are based on a minimum of 25pax.

\*All rates are based on 2025 land rate