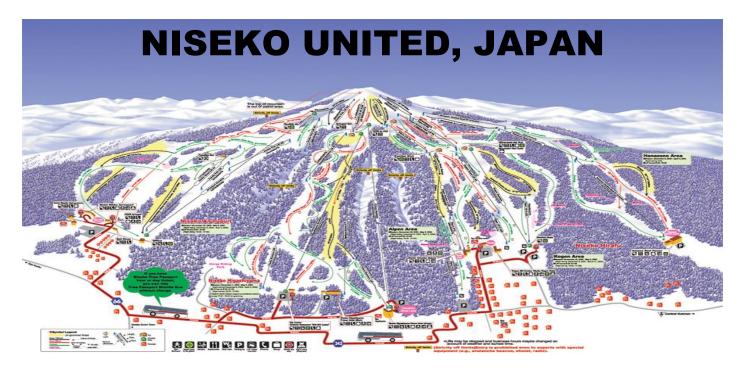

# From: \$2,055. p.p. Double

#### **YOUR TOUR PRICE INCLUDES:**

- Meet & Greet upon arrival in Sapporo with local guide.
- Transfers between Airport & Niseko via private coach with English Speaking assistant.
- Welcome drink and orientation upon arrival with local guide.
- 7 nights accommodations at the 4 Star Greenleaf Hotel in Niseko
- Breakfast buffet daily.
- 3 or 4 course dinner daily for 5 evenings. (Gives you two days on your own)
- Optional ski day at the Rusutsu Ski Area
- Optional Day tour to a whiskey brewery and Sapporo City.
- Transfer between Niseko and Sapporo via private coach with assistant.
- All local taxes.
- All Onsen Taxes
- 1 Free for every 20 full paid